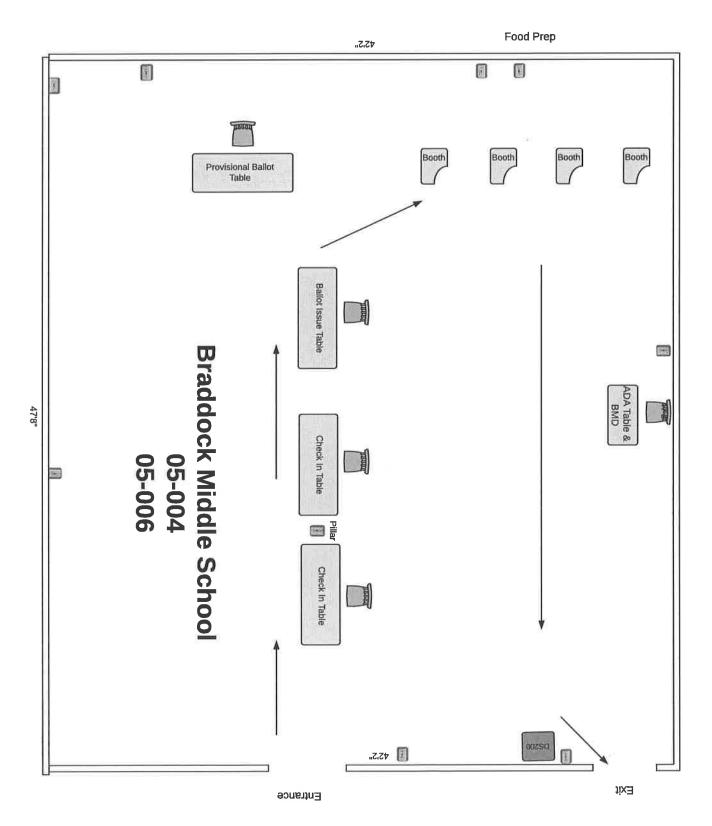

80% Overall Turnout = 1,280

60% In Person Voting = 768

40% VBM = 512

Vote at Braddock Middle School – Cafeteria (005-004)

Voting Equipment

**Election Judges** 

2 Pollbooks

2 Chief Judges

4 Voting Booths

1 Ballot Issue Judge

1 BMD

1 Scanning Judge

1 DS200

2 Voting Judges

District 005-004 – Active Registration 1,083

80% Overall Turnout = 867

60% In Person Voting = 537 40% VBM = 347

Voting Equipment

Election Judges

2 Pollbooks

2 Chief Judges

3 Voting Booths

1 Ballot Issue Judge

1 BMD

1 Scanning Judge

1 DS200

2 Voting Judges

District 005-006 – Active Registration 516

80% Overall Turnout = 413

60% In Person Voting = 248 40% VBM = 166

Voting Equipment

Election Judges

2 Pollbooks

2 Chief Judges

2 Voting Booths

1 Ballot Issue Judge

1 BMD

1 Scanning Judge

1 DS200

2 Voting Judges