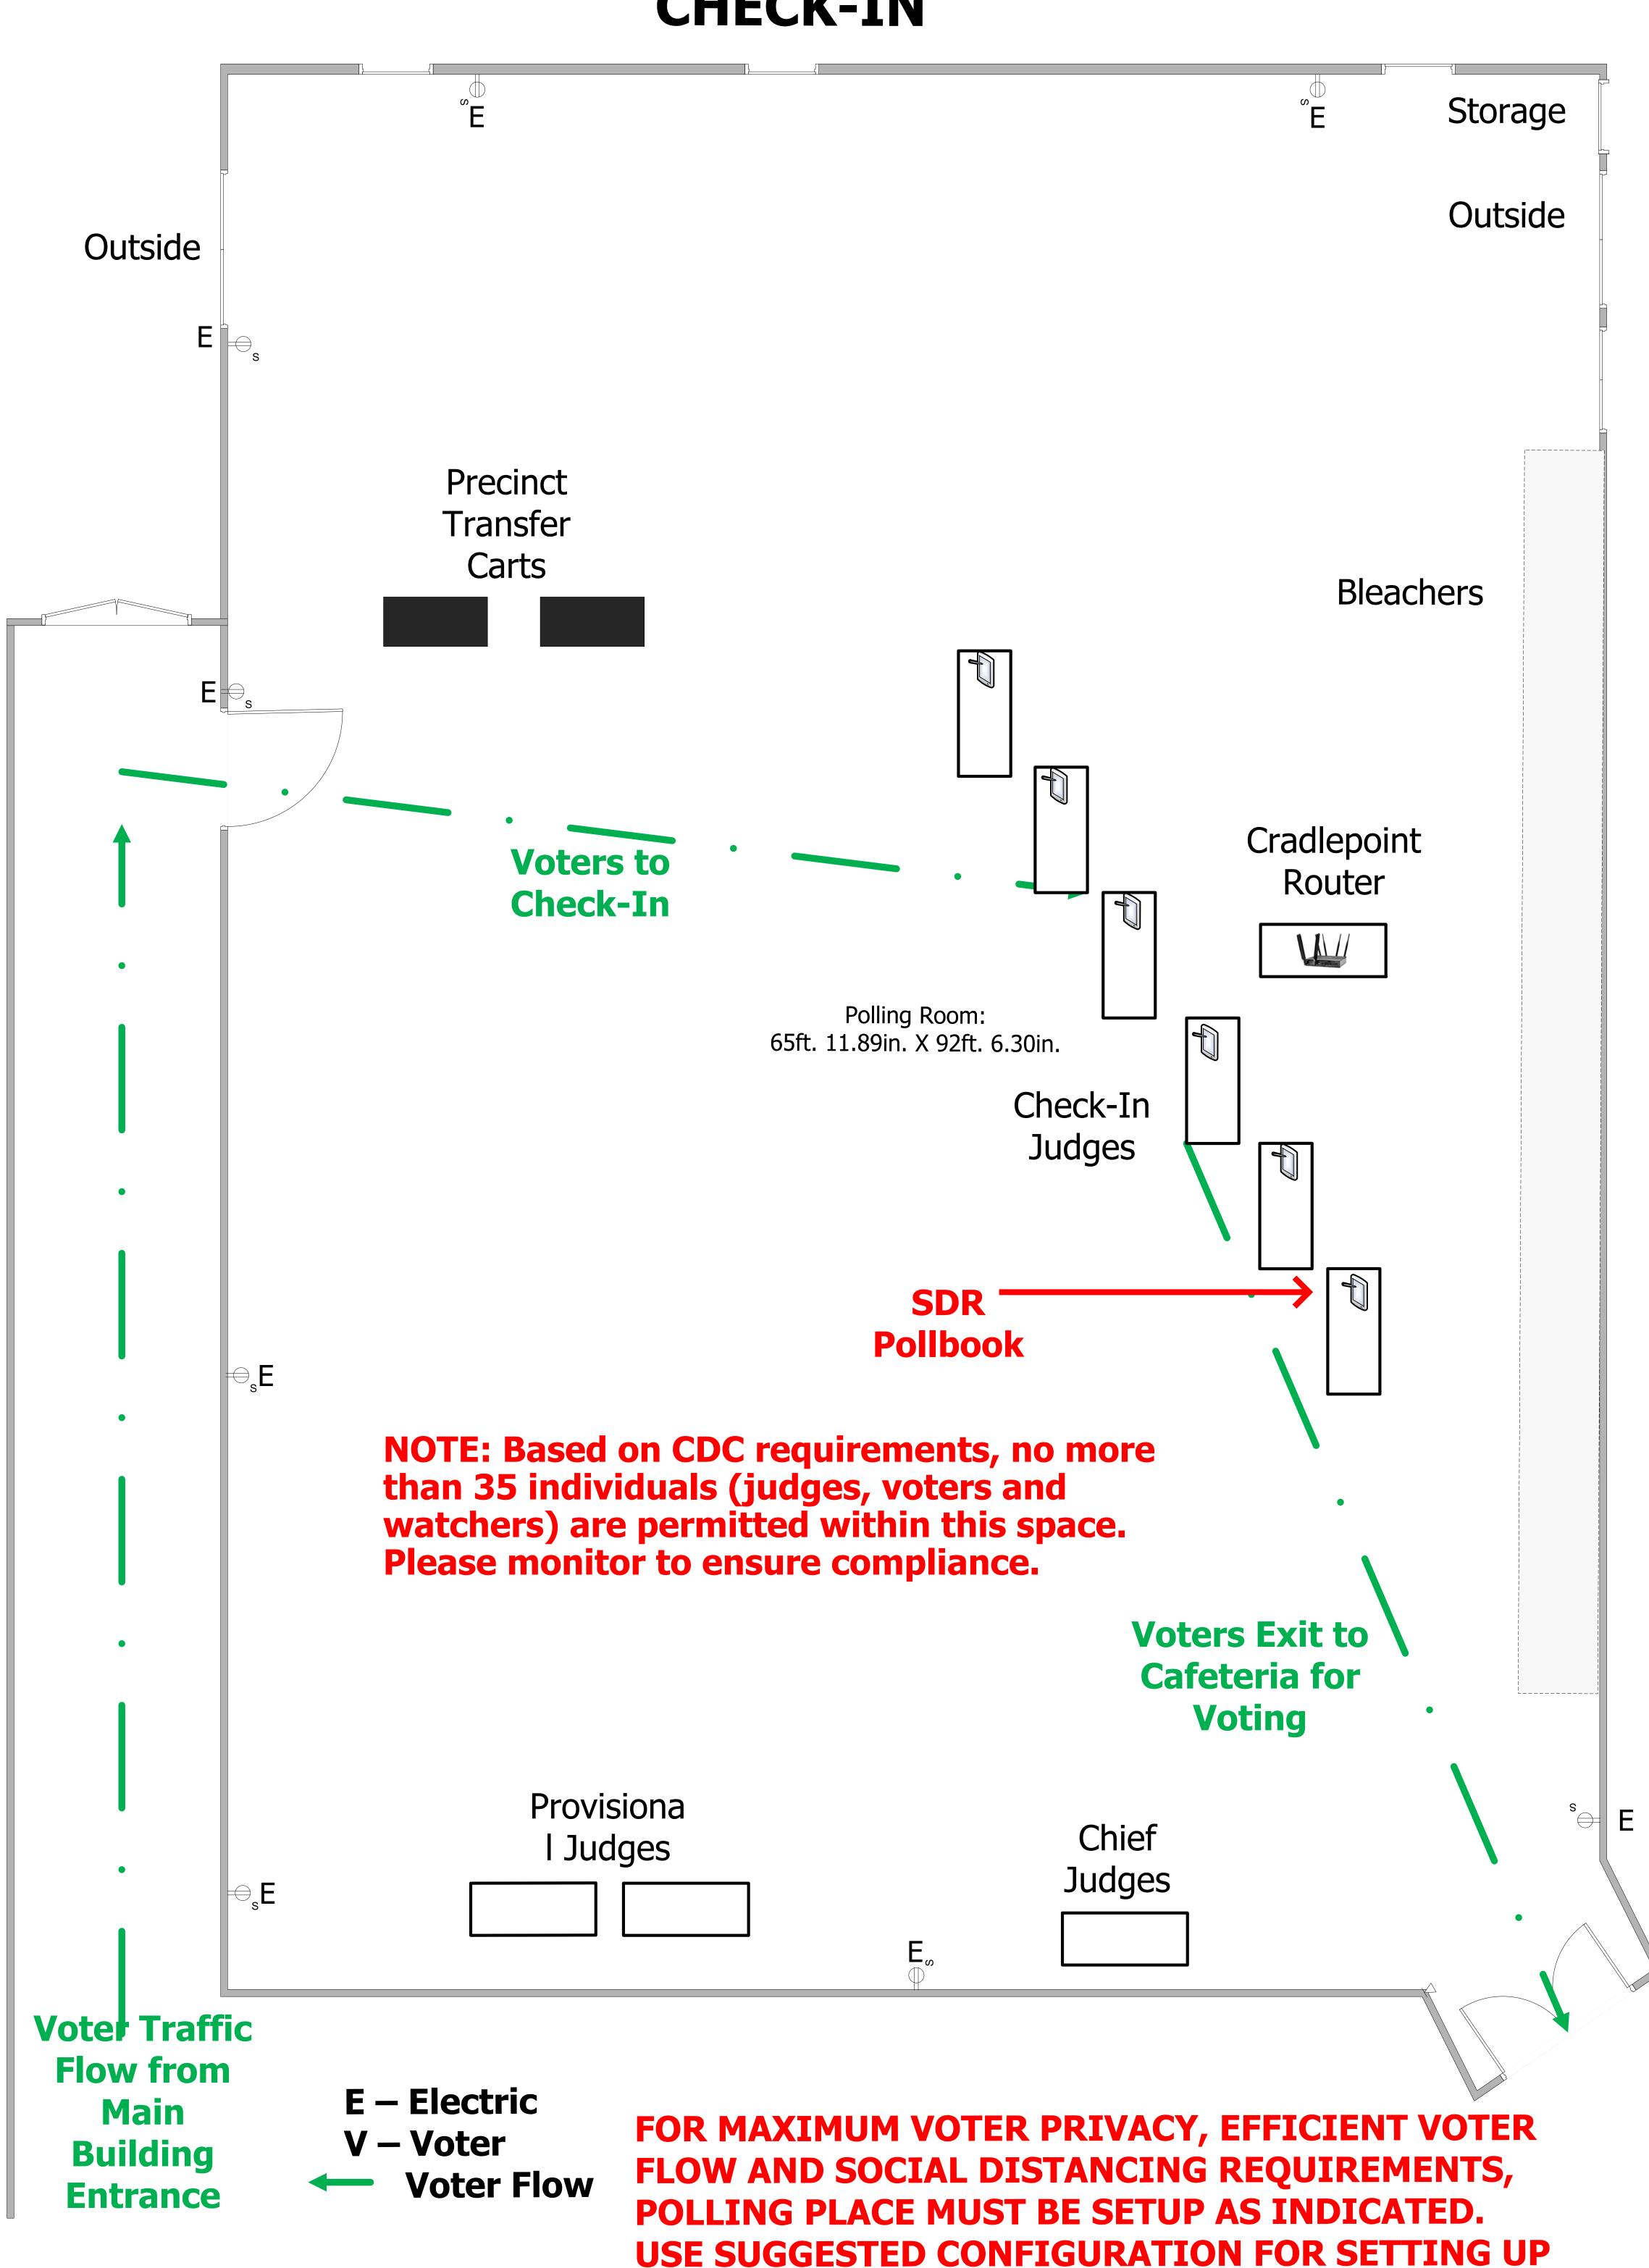

# MT. VIEW MIDDLE SCHOOL — CAFETERIA CONSOLIDATED DISTRICT/PRECINCTS: 03-02 AND 03-05 CHECK-IN

BOOTHS.