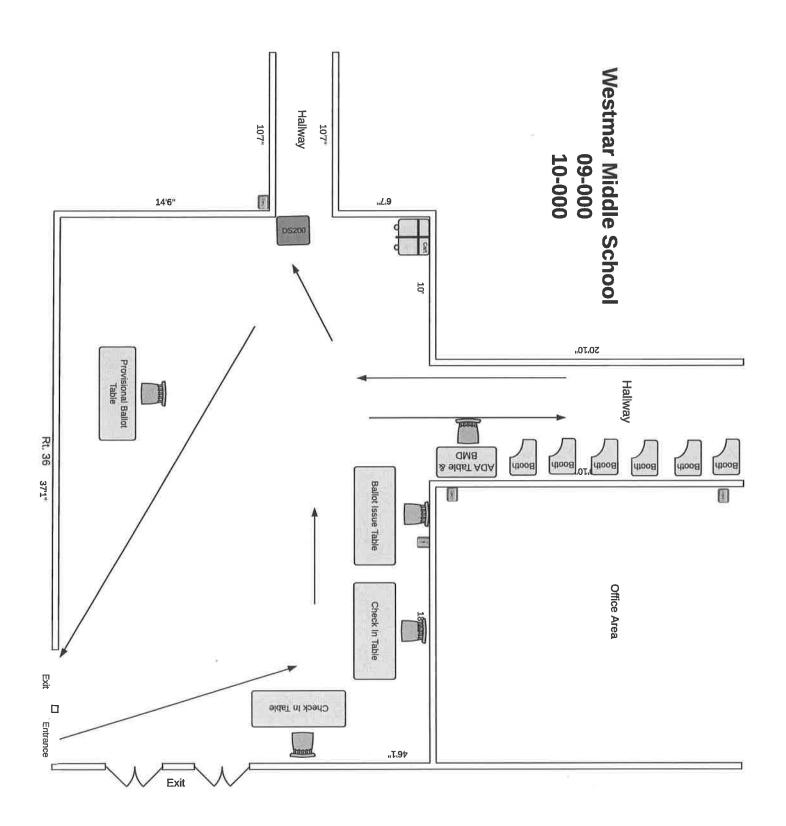

Voting Equipment Election Judges

2 Pollbooks 2 Chief Judges

3 Voting Booths 1 Ballot Issue Judge

1 BMD 1 Scanning Judge

Consolidation of 009-000 and 010-000 - Combined Registration 2,086 80% Overall Turnout = 1,669 60% In Person Voting = 1,002 40% VBM = 668 Vote at Westmar Middle School – Lobby (010-000)

| Voting | Equipment |
|--------|-----------|
|        |           |

### **Election Judges**

2 Pollbooks

2 Chief Judges

6 Voting Booths

1 Ballot Issue Judge

1 BMD

1 Scanning Judge

1 DS200

3 Voting Judges

District 009-000 – Active Registration 797

80% Overall Turnout = 638

60% In Person Voting = 383 40% VBM = 256

### Voting Equipment

### **Election Judges**

2 Pollbooks

2 Chief Judges

2 Voting Booths

1 Ballot Issue Judge

1 BMD

1 Scanning Judge

1 DS200

2 Voting Judges

District 010-000 – Active Registration 1,289

80% Overall Turnout = 1,032

60% In Person Voting = 620 40% VBM = 413

### **Election Judges**

2 Pollbooks

2 Chief Judges

4 Voting Booths

1 Ballot Issue Judge

1 BMD

1 Scanning Judge

1 DS200