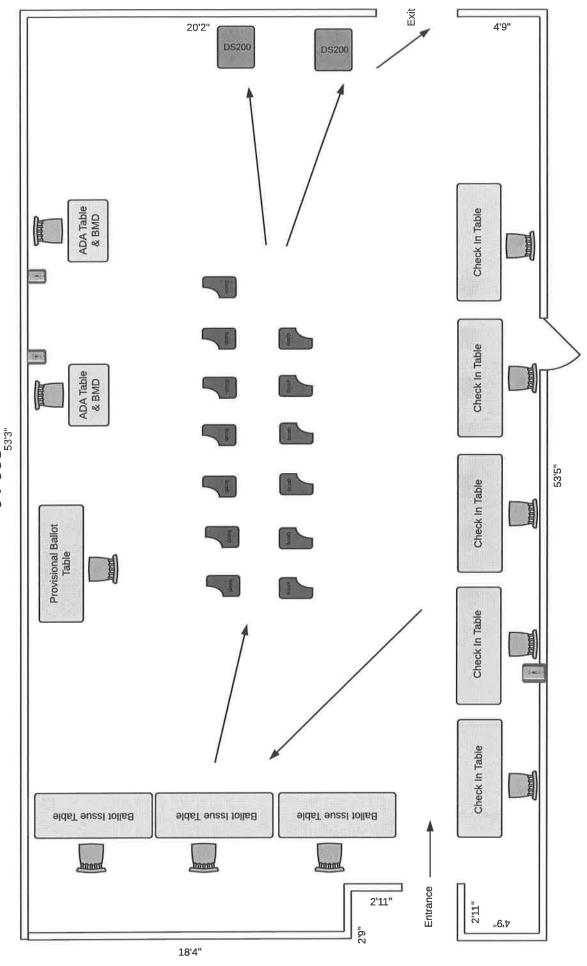

### Voting Equipment Election Judges

2 Pollbooks 2 Chief Judges
4 Voting Booths 1 Ballot Issue Judge
1 BMD 1 Scanning Judge
1 DS200 2 Voting Judges

Ballot Issue Table

**"8'6**4

34'

Provisional Ballot Table

3 2 Separate Office

"L.ST

Check in Table

Check in Table