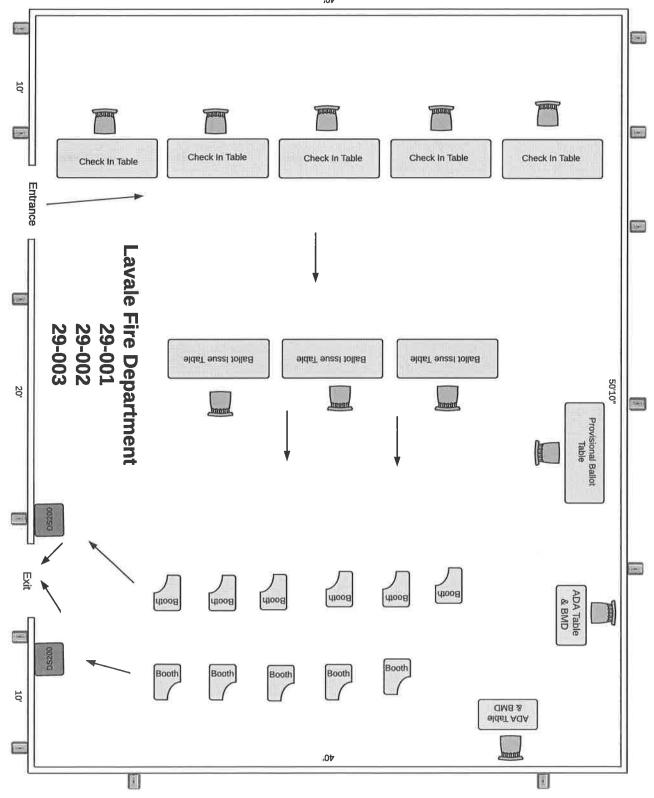

2 Voting Judges

Consolidation of 029-001, 029-002, and 029-003

Combined Registration 4,476

80% Overall Turnout = 3,581 60% In Person Voting = 2,149 40% VBM = 1,433

**Vote at LaVale Volunteer Fire Station #1 (029-001)** 

| Voting Equipment | Election Judges |
|------------------|-----------------|
|                  |                 |

5 Pollbooks 2 Chief Judges
11 Voting Booths 3 Check-in Judges
2 BMDs 3 Ballot Issue Judges
2 DS200s 2 Scanning Judges
5 Voting Judges

District 029-001 – Active Registration 1,777

80% Overall Turnout = 1,422 60% In Person Voting = 854 40% VBM = 569

### <u>Voting Equipment</u> <u>Election Judges</u>

2 Pollbooks 2 Chief Judges
5 Voting Booths 1 Ballot Issue Judge
1 BMD 1 Scanning Judge
1 DS200 2 Voting Judges

District 029-002 – Active Registration 1.528

80% Overall Turnout = 1,223 60% In Person Voting = 734 40% VBM = 490

### Voting Equipment Election Judges

2 Pollbooks 2 Chief Judges
4 Voting Judges 1 Ballot Issue Judge
1 BMD 1 Scanning Judge
1 DS200 2 Voting Judges

District 029-003 – Active Registration 1,186

80% Overall Turnout = 949 60% In Person Voting = 570 40% VBM = 380

### Voting Equipment Election Judges

2 Pollbooks 2 Chief Judges
3 Voting Booths 1 Ballot Issue Judge
1 BMD 1 Scanning Judge
1 DS200 2 Voting Judges