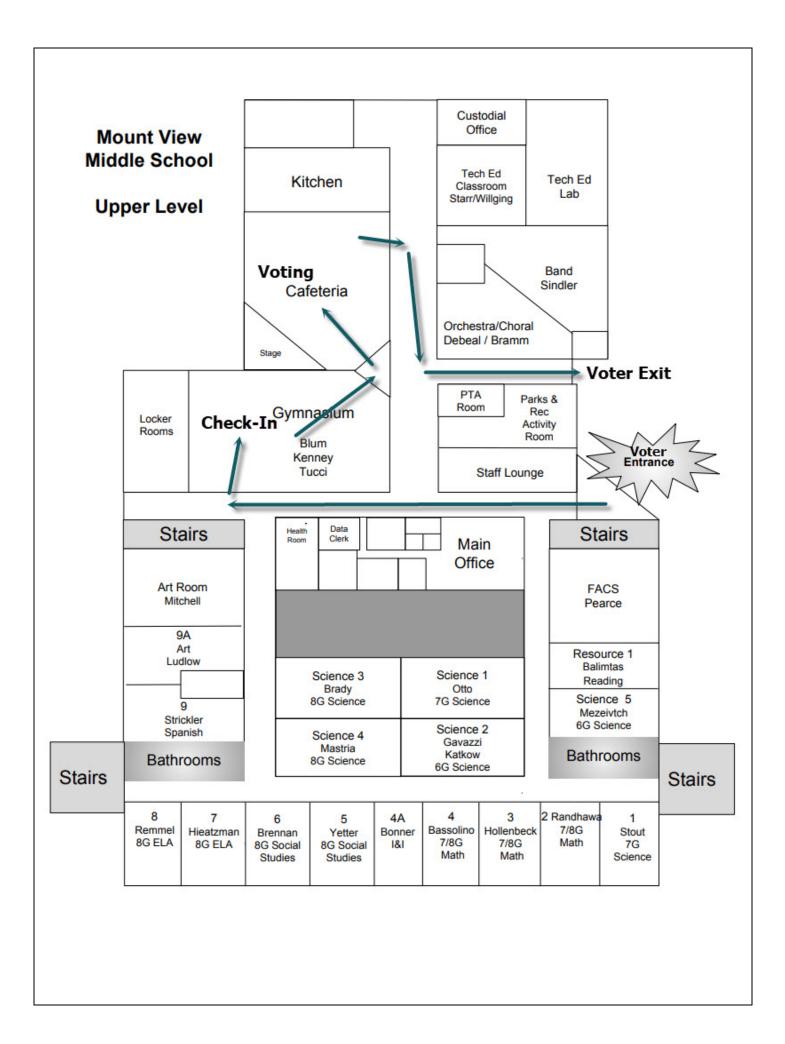

# MT. VIEW MIDDLE SCHOOL – CAFETERIA CONSOLIDATED DISTRICT/PRECINCTS: 03-02 AND 03-05 VOTING