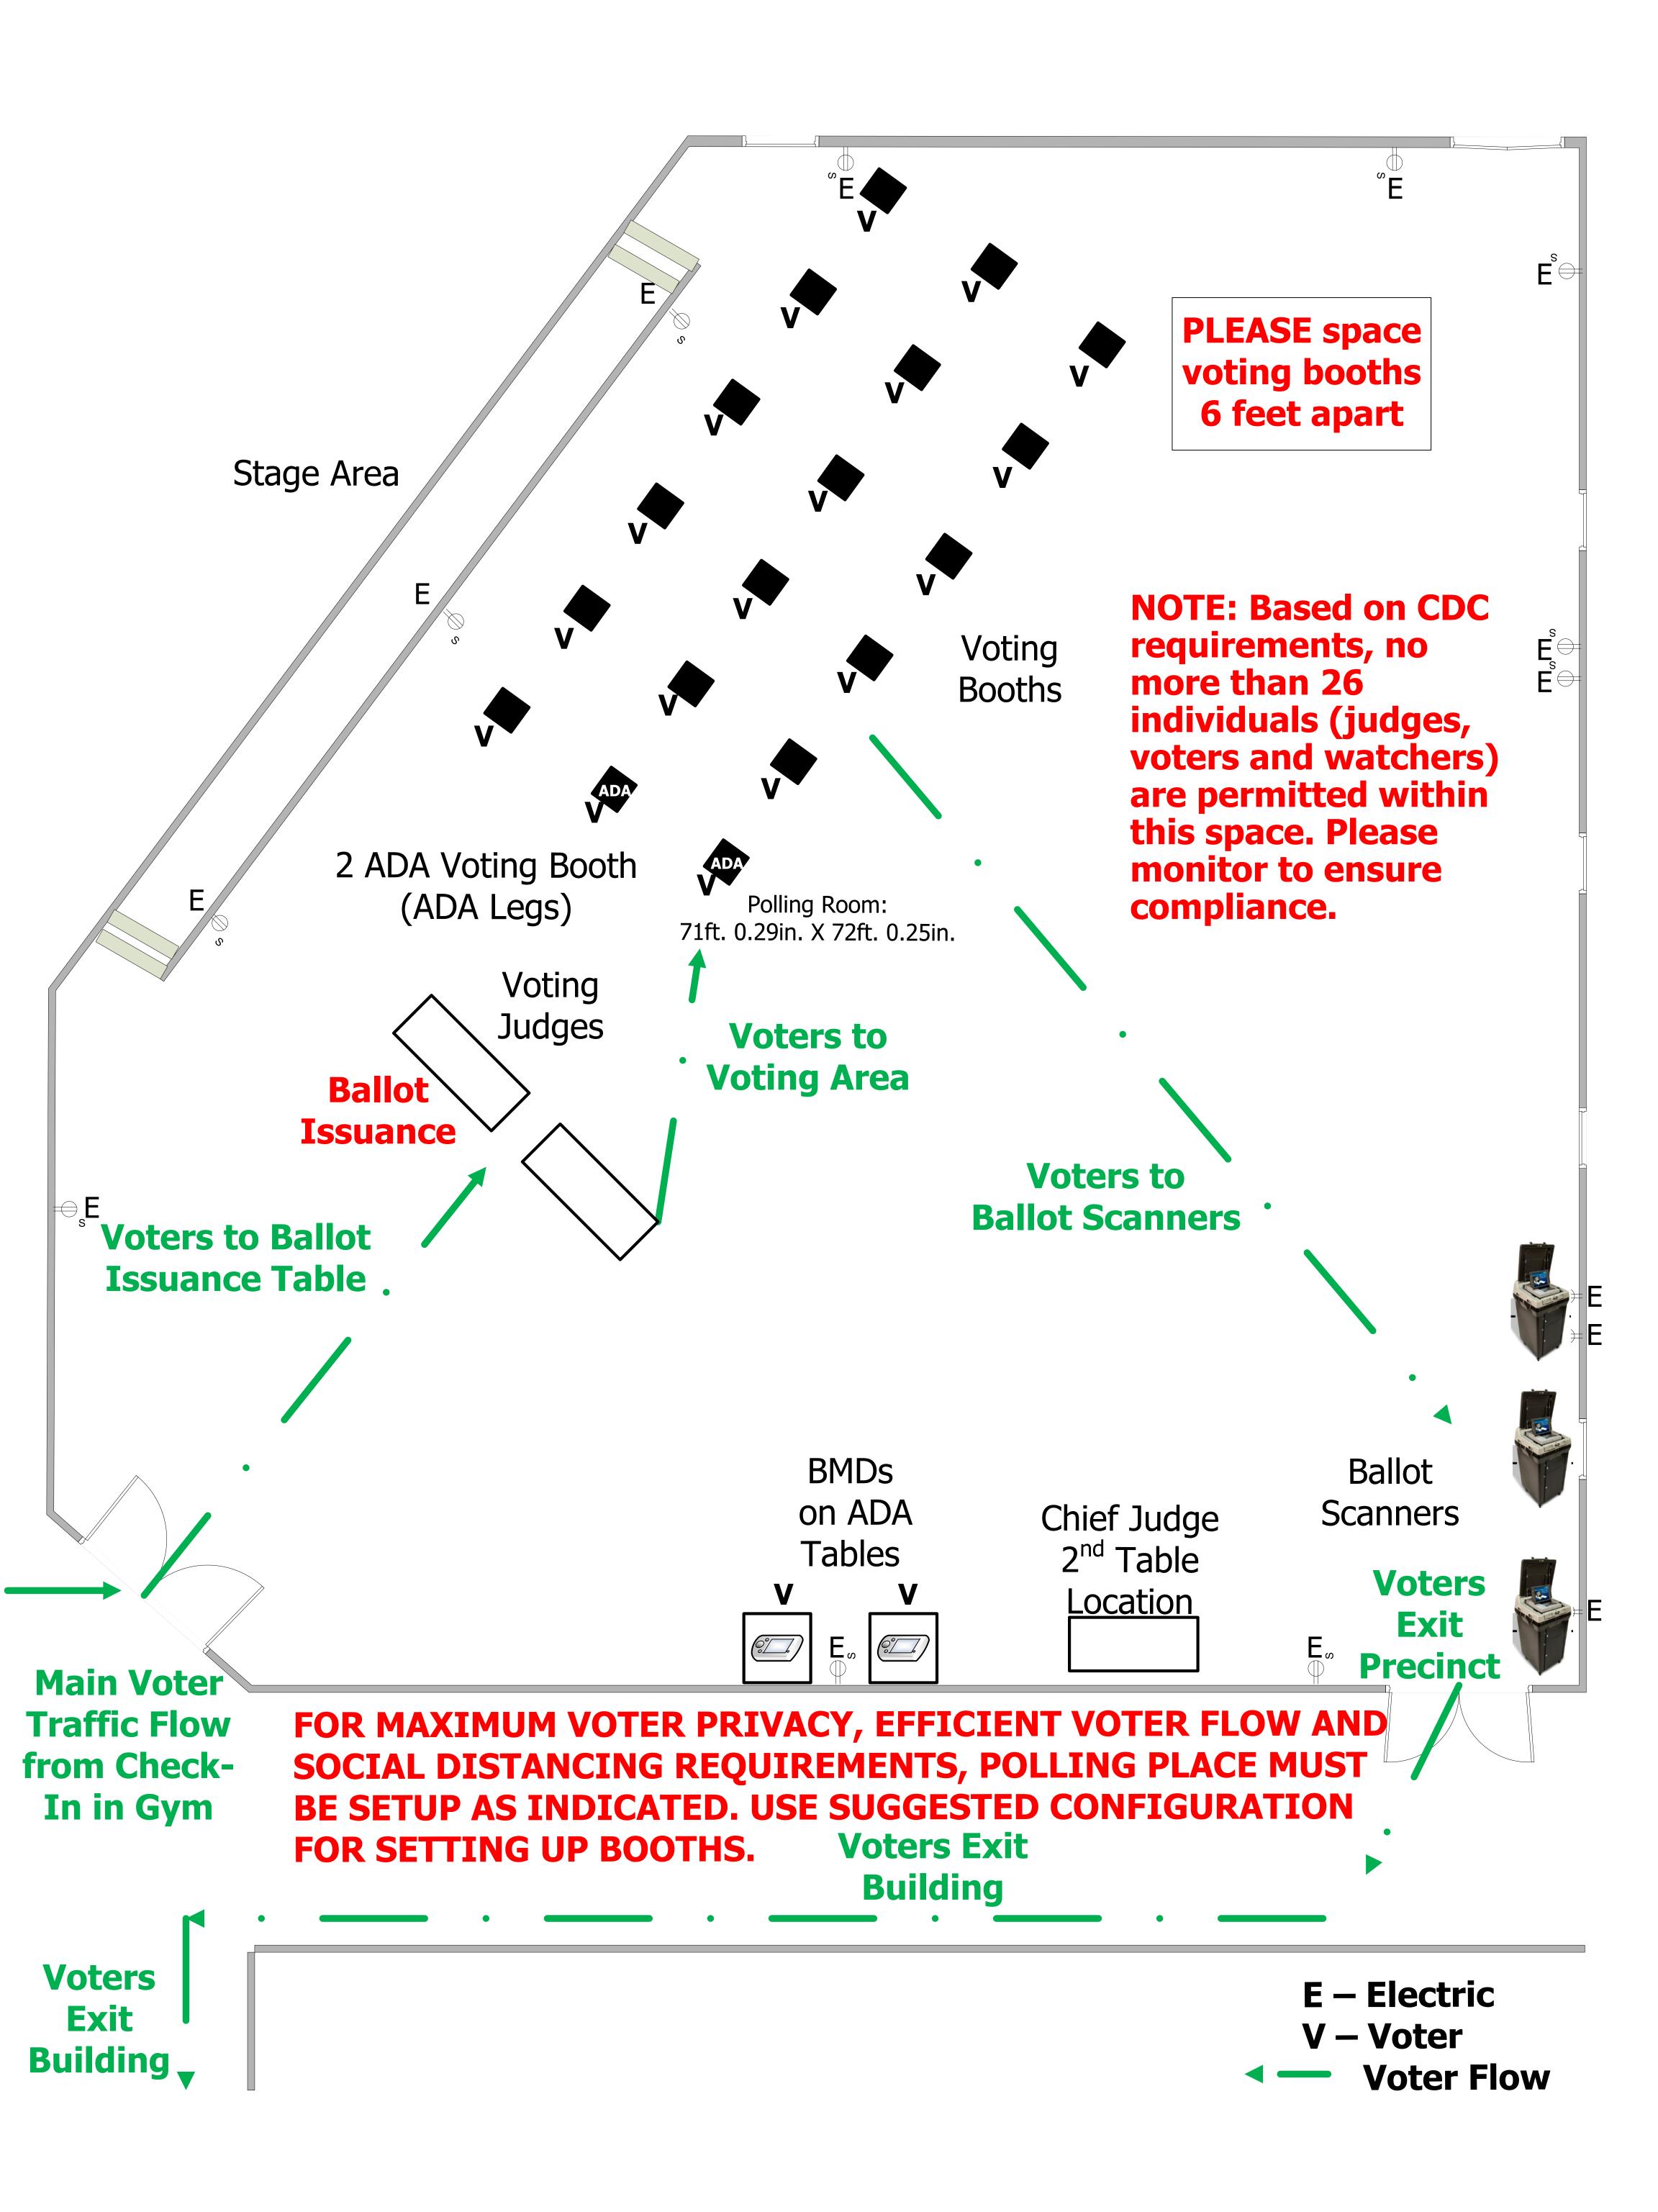

# MT. VIEW MIDDLE SCHOOL – CAFETERIA CONSOLIDATED DISTRICT/PRECINCTS: 03-02 AND 03-05 VOTING