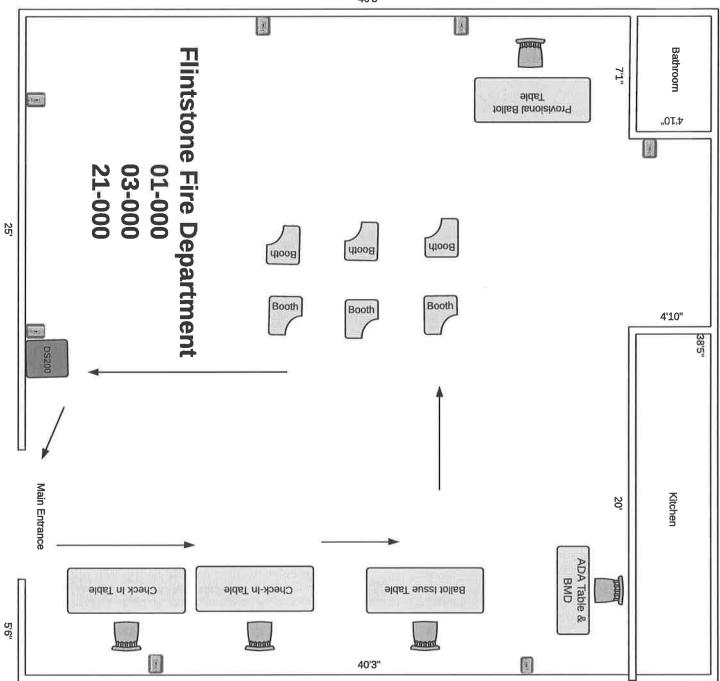

### Voting Equipment Election Judges

2 Pollbooks 2 Chief Judges
4 Voting Booths 1 Ballot Issue Judge
1 BMD 1 Scanning Judge
1 DS200 2 Voting Judges

Ballot Issue Table

**"8'6**4

34'

Provisional Ballot Table

3 2 Separate Office

"L.ST

Check in Table

Check in Table